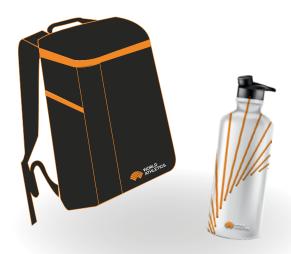

## (including any tags, and labels)

1x Manufacturer Name/Logo

2x Athlete Sponsor Name/Logo

2x Athlete's Name

40cm<sup>2</sup>, max height 5cm 40cm<sup>2</sup>, max height 5cm

#### **DRINK BOTTLE (max. 11 bottles)**

2x Provider/manufacturer of a drink and/or Athlete Sponsor

40cm<sup>2</sup>, max height 5cm