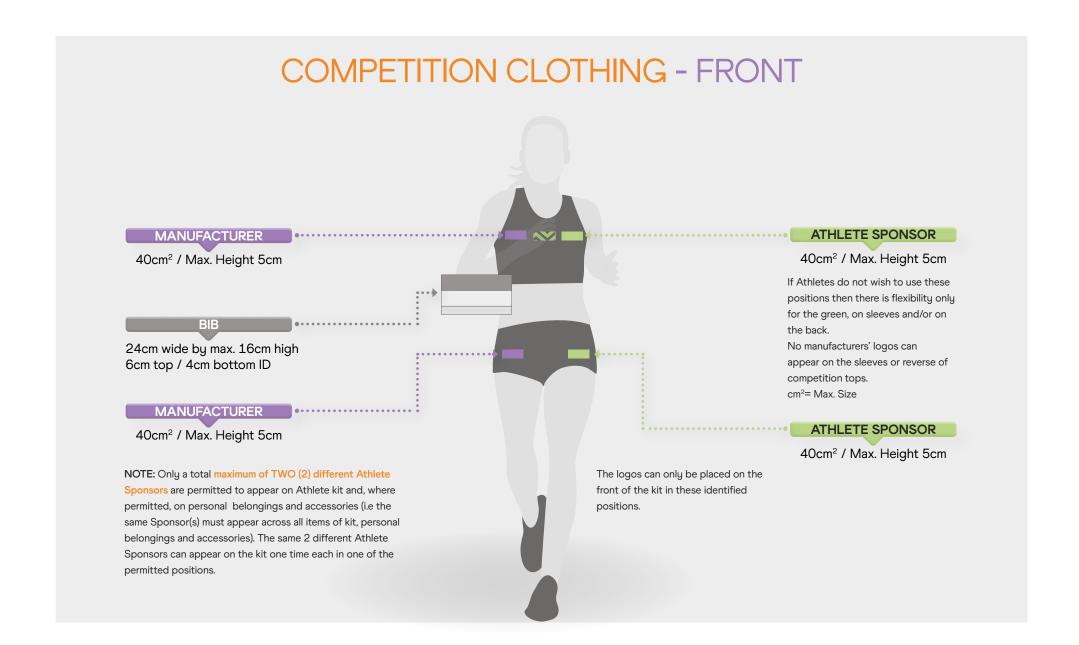

#### **UPPER BODY - T-Shirt / Singlet / Vests / Tops**

1x Manufacturer Name/Logo

40cm<sup>2</sup>, max height 5cm 40cm<sup>2</sup>, max height 5cm

2x Athlete Sponsor Name/Logo (front or back)

#### **LOWER BODY - Shorts / Tights / Leggings**

1x Manufacturer Name/Logo

40cm², max height 5cm

2x Athlete Sponsor Name/Logo (front or back)

40cm<sup>2</sup>, max height 5cm