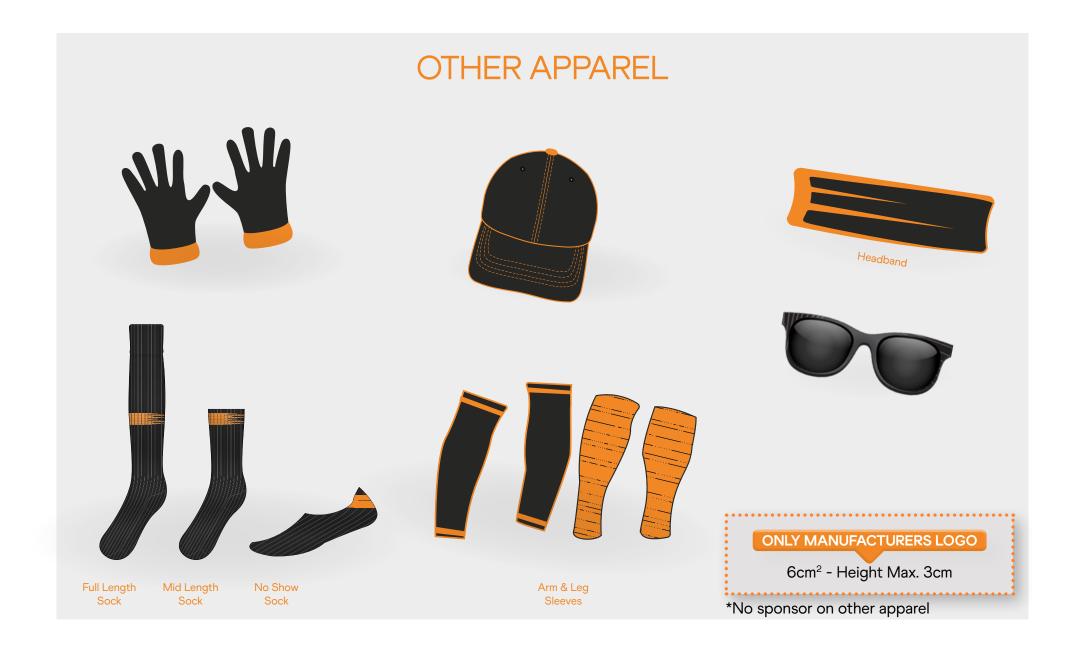

## **OTHER APPAREL**

SUCH AS SOCKS, HEADGEAR, HATS, HEADBANDS, EYEWEAR, GLOVES, SUNGLASSES, WRISTBANDS AND LONG FOREARM BAND

1x Manufacturer Name/Logo

6cm2, max height 3cm