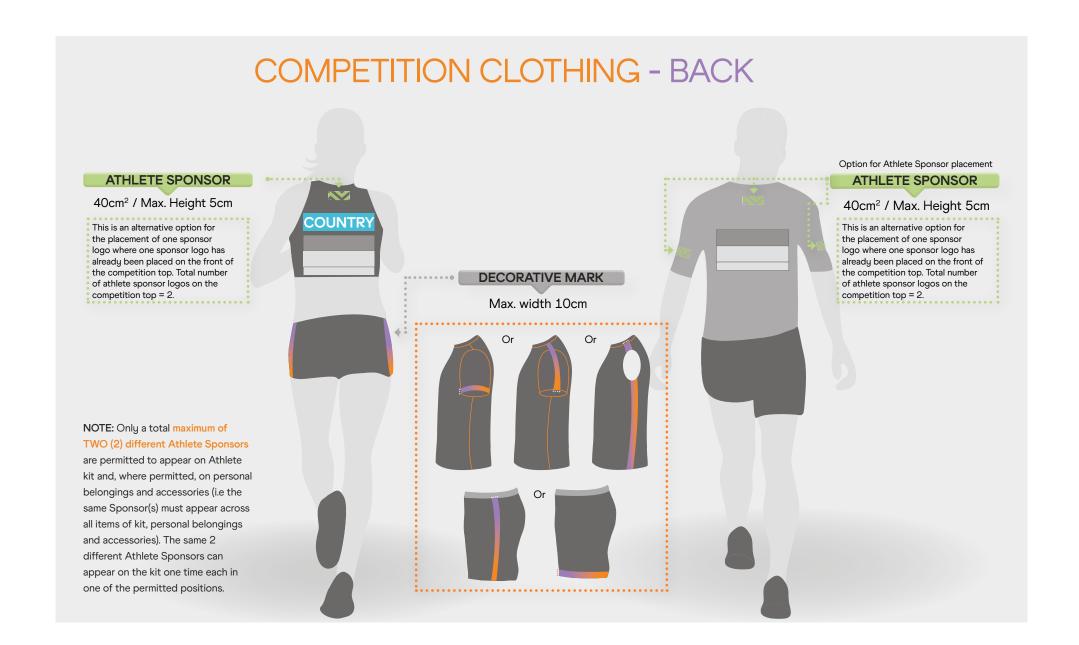

#### **UPPER BODY - T-Shirt / Singlet / Vests / Tops**

1x Manufacturer Name/Logo

40cm<sup>2</sup>, max height 5cm 40cm<sup>2</sup>, max height 5cm

2x Athlete Sponsor Name/Logo (front or back)

#### **LOWER BODY - Shorts / Tights / Leggings**

1x Manufacturer Name/Logo

40cm², max height 5cm

2x Athlete Sponsor Name/Logo (front or back)

40cm<sup>2</sup>, max height 5cm

#### **LEOTARD** (one piece body suit)

1x Manufacturer Name/Logo

40cm², max height 5cm

2x Athlete Sponsor Name/Logo (front or back)

40cm², max height 5cm

## **GRAPHIC FIGURATIVE LOGO**

A graphic or figurative Logo of the manufacturer of the National Team Kit (not including name or any text) may also be used as a "decorative design mark" once or repeatedly as a strip not exceeding 10cm in width, provided such use does not, in the opinion of the World Athletics, in its discretion, dominate or unduly detract from the appearance of the item of clothing.