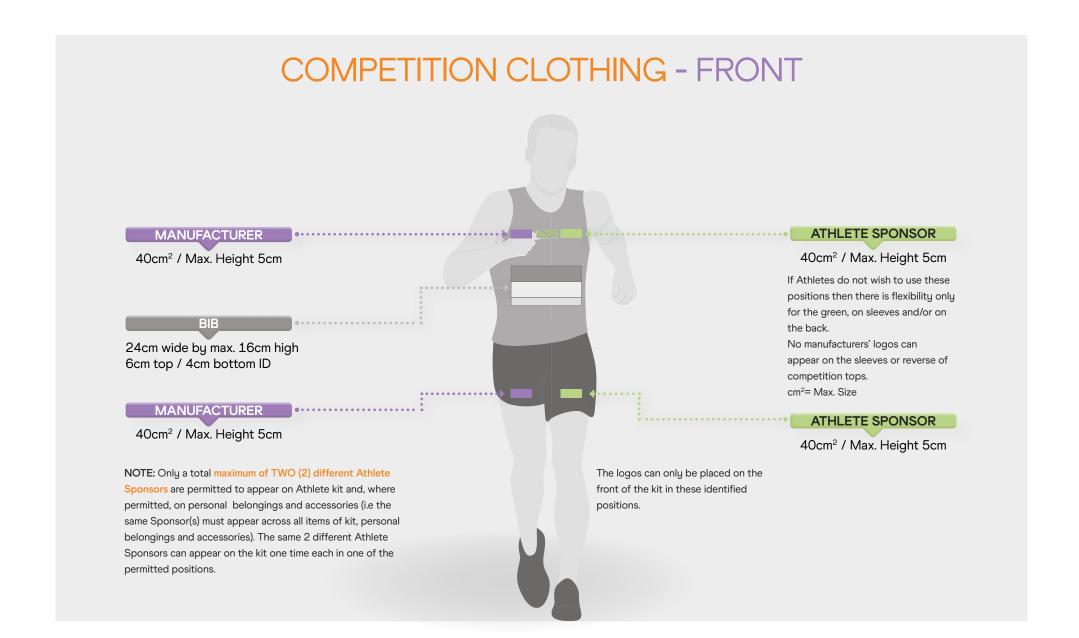

#### **UPPER BODY - T-Shirt / Singlet / Vests / Tops**

1x Manufacturer Name/Logo

40cm<sup>2</sup>, max height 5cm 40cm<sup>2</sup>, max height 5cm

2x Athlete Sponsor Name/Logo (front or back)

#### **LOWER BODY - Shorts / Tights / Leggings**

1x Manufacturer Name/Logo

40cm², max height 5cm

2x Athlete Sponsor Name/Logo (front or back)

40cm<sup>2</sup>, max height 5cm