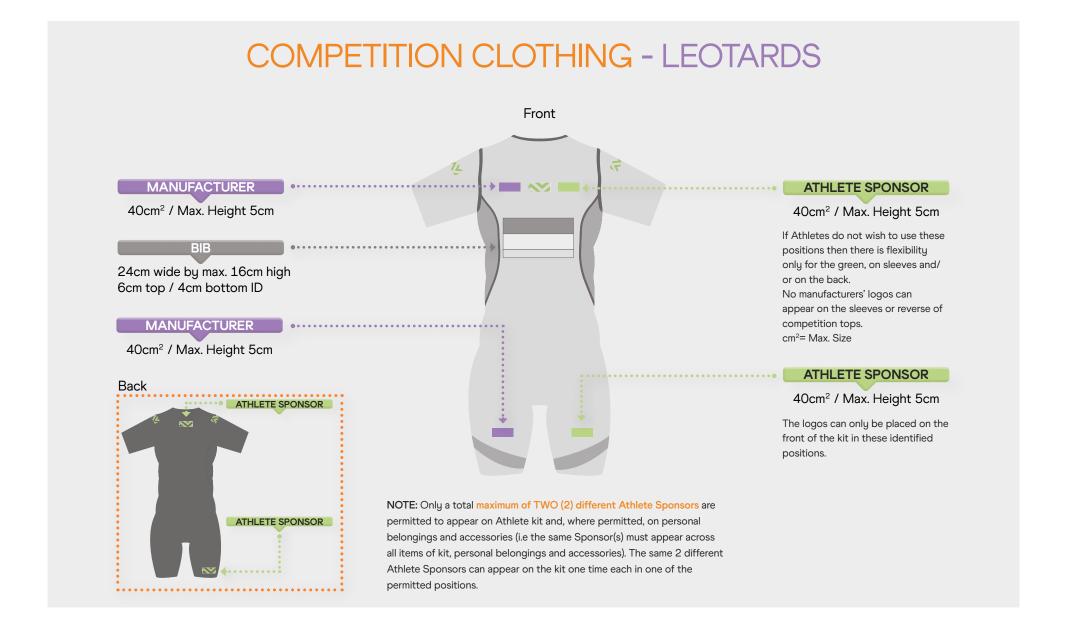

#### **LEOTARD** (one piece body suit)

1x Manufacturer Name/Logo

40cm², max height 5cm

2x Athlete Sponsor Name/Logo (front or back)

40cm², max height 5cm