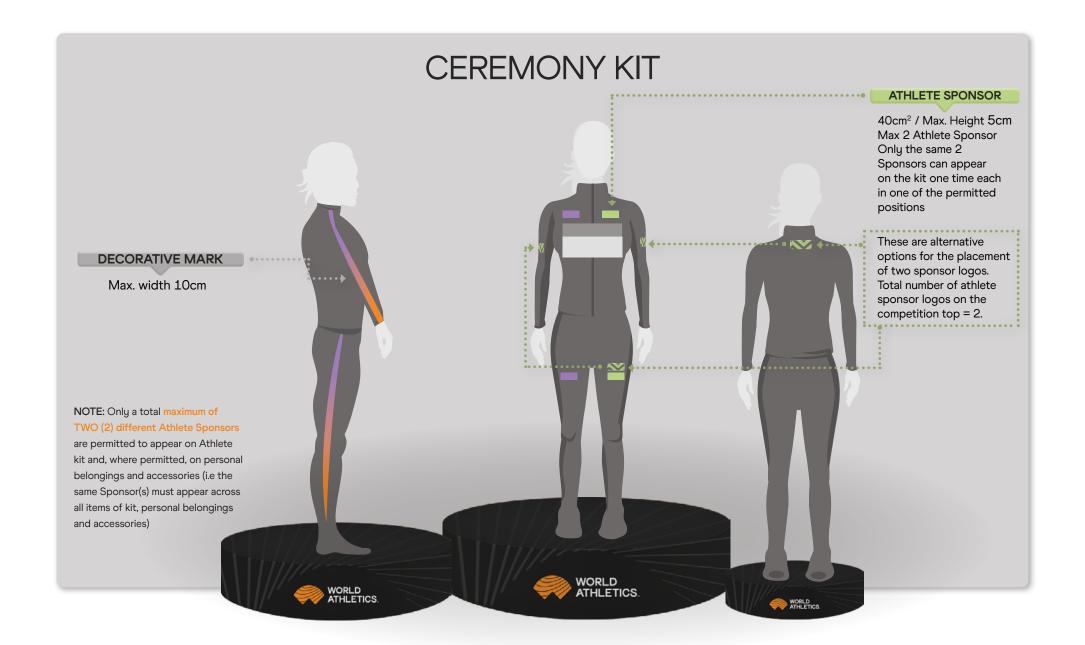

## **UPPER BODY - Ceremony, track suits, sweatshirts & rain jackets**

1x Manufacturer Logo

40cm², max height 5cm

2x Athlete Sponsor Name/Logo

40cm<sup>2</sup>, max height 5cm

## LOWER BODY - Ceremony, track suits, sweatshirts & rain jackets

1x Manufacturer Name/Logo

40cm², max height 5cm 40cm², max height 5cm

2x Athlete Sponsor

## **GRAPHIC FIGURATIVE LOGO**

A graphic or figurative Logo of the manufacturer of the National Team Kit (not including name or any text) may also be used as a "decorative design mark" once or repeatedly as a strip not exceeding 10cm in width, provided such use does not, in the opinion of the World Athletics, in its discretion, dominate or unduly detract from the appearance of the item of clothing.